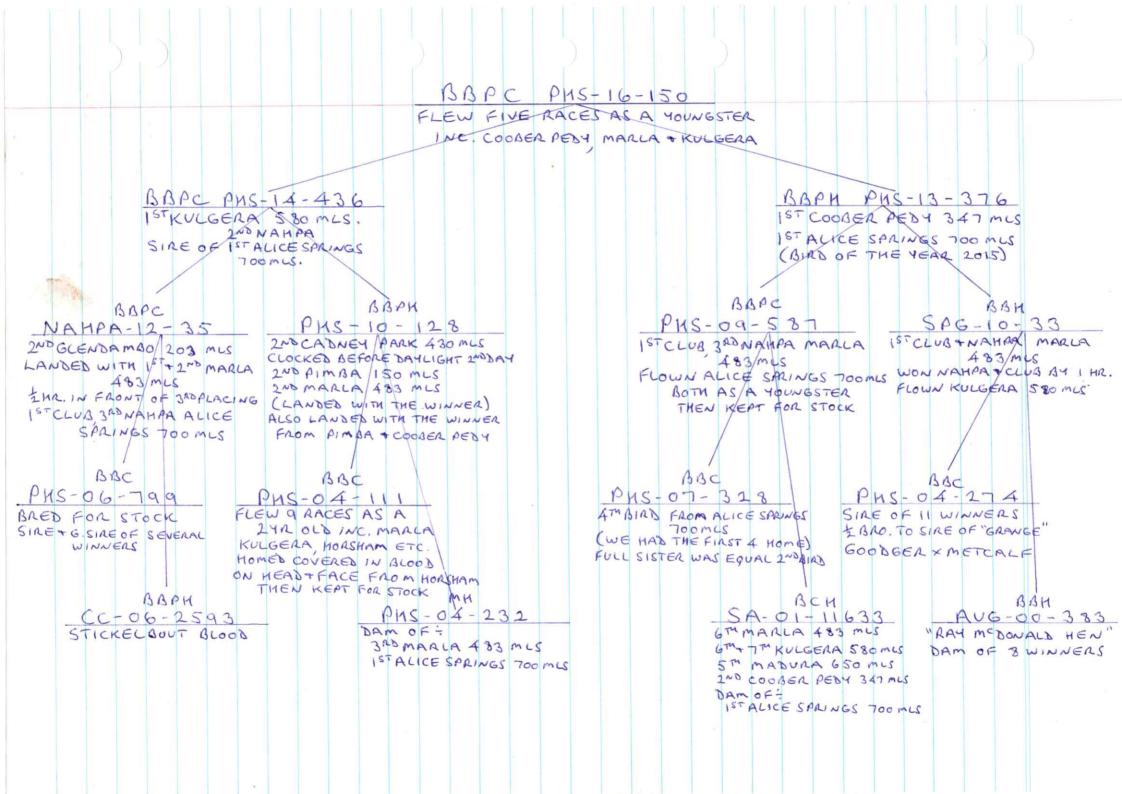

SA-21-19954 - BBP COCK -

| SA-16-08607                                                                                        | SA-13-306 GZL                                                                                                               | AUST-09-2470 GZL                                                                                          | AUST-04-0529    |
|----------------------------------------------------------------------------------------------------|-----------------------------------------------------------------------------------------------------------------------------|-----------------------------------------------------------------------------------------------------------|-----------------|
| BB COCK<br>Bred By: Ross Chapman<br>12th Allendale east,10th<br>Keith. Sire of 1st                 | Bred By: Ross Chapman<br>Sire of 1st Port Fed 2nd<br>SAHPA Moulamein, 3rd<br>Port Fed 10th SAHPA<br>Moulamein SAD. 2nd Port | Bred By: john hofman                                                                                      | SA-04-04983     |
| Benalla. 2nd Mt Gambier<br>sad. 3rd s/p Marree<br>2019. 28th Allendale<br>east, 22nd The Twins for | Fed 21st Moulamein<br>open. 2nd Sires Produce<br>Moulamein.1st open                                                         | VHA-07-2518 BB<br>Dam of 1st Port Fed 1st                                                                 | VHA-00-44175    |
| G Hamilton.                                                                                        | Coonalpyn.                                                                                                                  | sahpa Carrieton 2010. 1st<br>Port Fed (17mins) 31st<br>sahpa Lyndhurst 10 bird.<br>1st Port Fed Glendambo | GB-98Z-45217    |
|                                                                                                    | SA-12-22056 BB                                                                                                              | SA-07-15212 BC                                                                                            | SA-01-19109 BCP |
|                                                                                                    | 13th SAHPA Ouyen, 2nd                                                                                                       | Landed with !st Port Fed<br>Yunta Best Velocity                                                           |                 |
|                                                                                                    | Port Fed The Twins, 23rd<br>SAHPA Moulamein. Dam<br>of 10th SAHPA Moulamein<br>SAD, 21st SAHPA                              | SAHPA. Sire of 1st Port<br>Fed 17th SAHPA<br>Edenhope.3rd Port Fed                                        | SA-98-38157 BS  |
|                                                                                                    | Moulamein open, 2nd S/P<br>Moulamein,14th SAHPA<br>Deniliquin,13th & 19th                                                   | SA-05-20925 BB<br>Dam of 1st Port Fed 3rd                                                                 | SA-04-23410 BB  |
|                                                                                                    | SAHPA Mt Gambier,12th<br>SAHPA Allendale,16th<br>SAHPA Hamilton,18th<br>SAHPA Benalla.g/dam of                              | SAHPA Mitiamo,21st<br>SAHPA Moulamein.1st<br>Port Fed 9th best velocity<br>SAHPA Olary.1st Port fed       | SA-04-23450     |
| PRV-16-2531                                                                                        | NH-15-1240 BB                                                                                                               | AUST-06-004511                                                                                            |                 |
| BBP HEN<br>Bred By: Ross Chapman<br>Dam of 1st sahpa<br>Benalla. 2nd, Mt                           | Bred By: Allen Limeburner                                                                                                   |                                                                                                           |                 |
| Gambier sad. 28th<br>sahpa Allendale east.                                                         |                                                                                                                             | AUST-13-332                                                                                               |                 |
| 3rd s/p Marree.                                                                                    |                                                                                                                             |                                                                                                           |                 |
|                                                                                                    | NH-15-1196 BB                                                                                                               | -                                                                                                         |                 |
|                                                                                                    | 1st Port Fed 8th SAHPA<br>Underbool.1st Sires<br>Produce<br>Moulamein.winning<br>16.000 Dollars. Bred by                    |                                                                                                           |                 |
|                                                                                                    | Allen Limeburner.                                                                                                           | -                                                                                                         |                 |
|                                                                                                    |                                                                                                                             |                                                                                                           |                 |