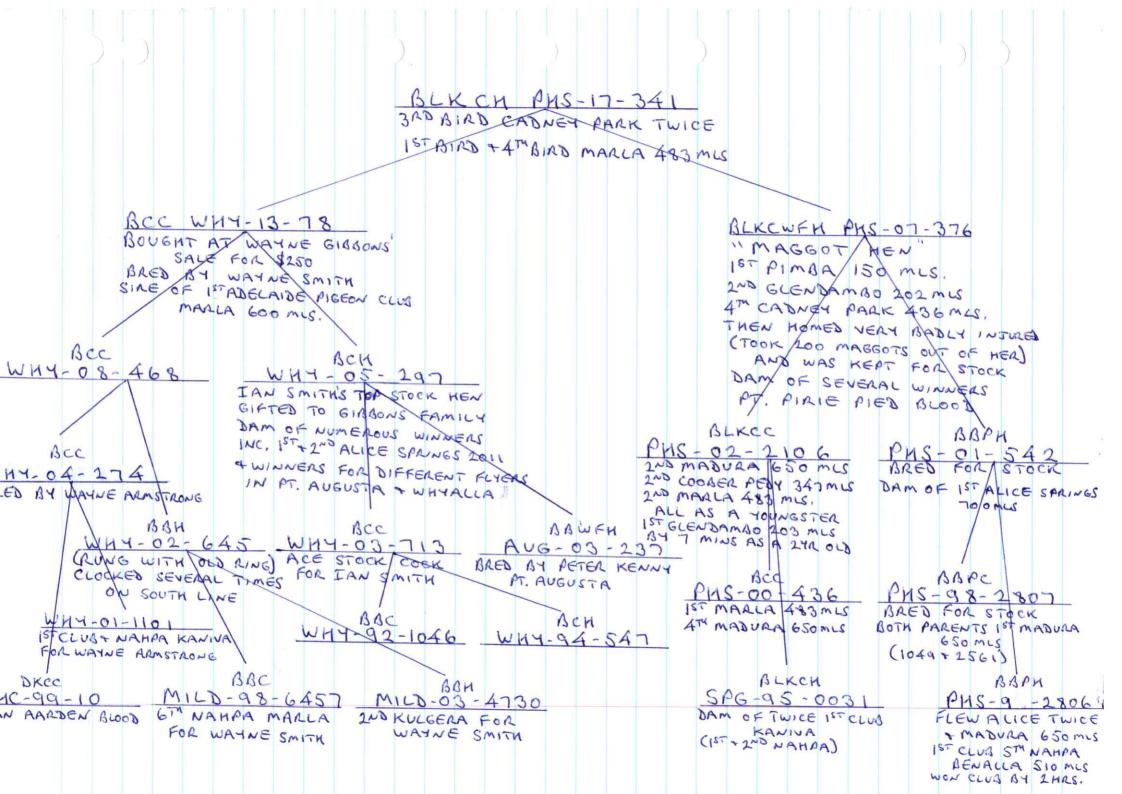

-----------------------------------------|-----------------------------------------------------------------------------------------------------------------|--|
|                                                                  | CA-2014-2295 BB HEN<br>Herman 2295 Bred By: Ponderosa Aust<br>DAM & GRAND DAM OF<br>1ST FED 300 MILES<br>1ST FED 240 MILES<br>1ST NATIONAL OPEN TO ALL FEDS<br>2ND FED 240 MILES<br>4TH FED 240 MILES<br>5TH FED 300 MILES<br>2ND FED 400 MILES 12TH NATIONAL<br>OPEN TO ALL FEDS<br>3RD FED 300 MILES<br>5TH FED 300 MILES<br>5TH FED 300 MILES<br>2ND FED 400 MILES 12 NATIONAL<br>3RD FED 350 MILES, UNION DOUBLE<br>CLASSIC , 10 TH FED WPF BREEDERS | BELG-2007-6399390 BLUE BAR COCK<br>Casey Bred By: Herman<br>BELG-2007-6387878 BB HEN<br>Georgia Bred By: Herman |  |

















# **PEDIGREE FORM** GGSire G.SIRE BALAK-16-523 SIRE BBPC " GOODGER" GGDam Ring No: BC Colour: BC Sex: COCK GGSire G.DAM GGDam Bred By : VASILE CUREA DAM (18) SA-16-22751 BBH G.SIRE SA-16-22306 BBC SISTER: 3RD SAHPA COOBER Good BREEDER GGSire GGDam STH SAMPA COOBER PEDY "2020' GGSire G.DAM 19 TH SIRES PRODUCE SA-10 - 36404 BBPH THE TWINS 2021 9TH SAMPA MARLA Good BREEDER GGDam 2021 13TH GLENDANBO

YBC 2022

|                   |                                  | PEDIGREE FORM             | Y          |
|-------------------|----------------------------------|---------------------------|------------|
|                   | SIRE<br>SA - 18 - 22424 BCC      | G.SIRE<br>BCC             | GGSire     |
|                   | SON OF MY GOOD                   | GOODGER X EITZE           | GGDam