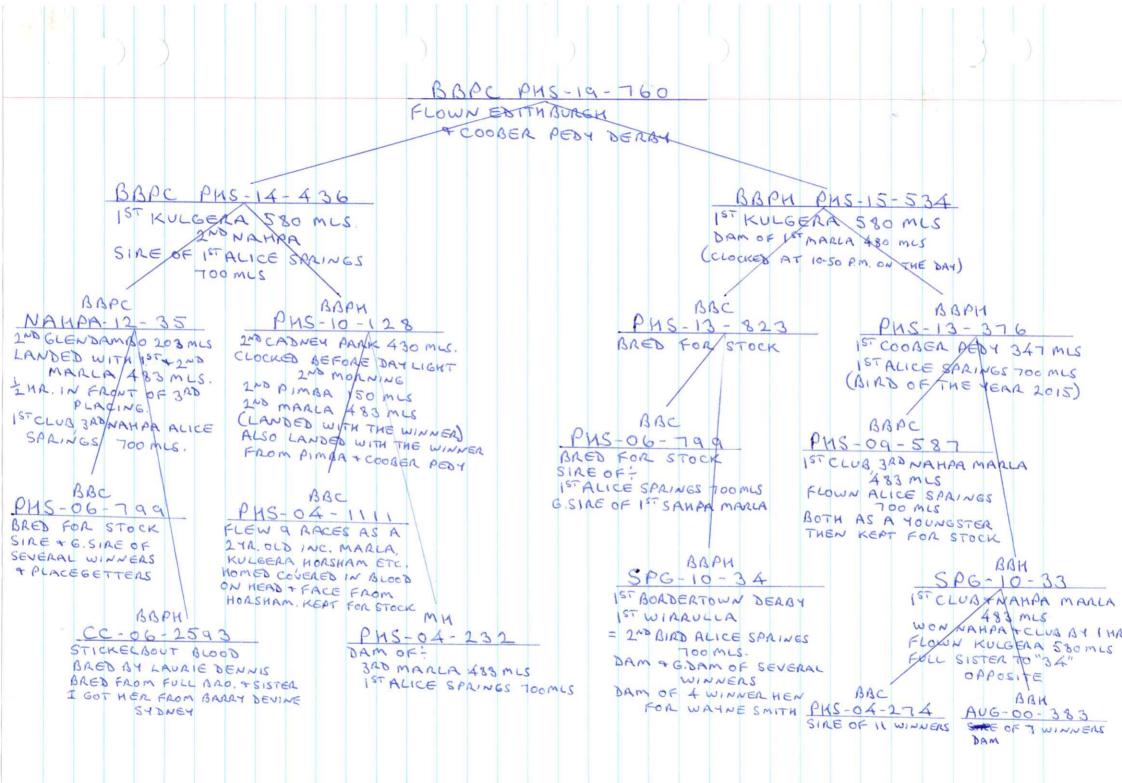

SA-21-19942 - GZL HEN -

| SA-19-4729                                                               | SA-15-14617 GZL                                                                                                                                                                 | SA-13-306 GZL                                                                                                               | AUST-09-2470 GZL  |
|--------------------------------------------------------------------------|---------------------------------------------------------------------------------------------------------------------------------------------------------------------------------|-----------------------------------------------------------------------------------------------------------------------------|-------------------|
| GZL COCK<br>Bred By: Ross Chapman<br>3rd Penola 1363 birds               | Bred By: Ross Chapman<br>2nd, Moulamein sad. 39th<br>Deniliquin. Sire of 1st<br>Coonalpyn, 20th,<br>Edenhope, 24th, Mt                                                          | Bred By: Ross Chapman<br>Sire of 1st Port Fed 2nd<br>SAHPA Moulamein, 3rd<br>Port Fed 10th SAHPA<br>Moulamein SAD. 2nd Port | VHA-07-2518 BB    |
|                                                                          | Gambier, 9th,13th,<br>Allendale,3rd, Hamilton<br>sad. 1st Hamilton 5                                                                                                            | <b>SA-14-14492 WGZL</b><br>Bred By: Ross Chapman                                                                            | SA-13-35353 BB    |
|                                                                          | bird,1st s/p Piccaninne<br>Ponds,1st, 3rd, 4th<br>Penola,17th Emmdale.                                                                                                          | Dam of 2nd sahpa<br>Moulamein sad.3rd sahpa<br>Mt Gambier sad. 1st<br>Cadney park                                           | APFA-11-20334 BZL |
|                                                                          | NH-15-1126 BB                                                                                                                                                                   | -                                                                                                                           |                   |
|                                                                          | Bred By: Allen Limeburner<br>12th Cowangie. 9th s/p<br>Moulamein. Dam of 24th<br>Mt Gambier. 9th,13th,                                                                          |                                                                                                                             |                   |
|                                                                          | Allendale.1st, Coonalpyn.<br>4th Tintinara Verco, 3rd<br>Hamilton sad,1st<br>Hamilton 5 bird,1st, 3rd,<br>4th Penola,1st s/p<br>Piccaninnie ponds. 20th<br>Edenhope,17 Emmdale. |                                                                                                                             |                   |
| CA 40 44042                                                              |                                                                                                                                                                                 |                                                                                                                             |                   |
| <b>SA-19-14943</b><br>BC HEN                                             | -                                                                                                                                                                               |                                                                                                                             |                   |
| Bred By: Greg Hamilton<br>4th,Keith.14th,Farina.<br>31st, Marree 5 bird. |                                                                                                                                                                                 |                                                                                                                             |                   |
|                                                                          |                                                                                                                                                                                 |                                                                                                                             |                   |
|                                                                          |                                                                                                                                                                                 |                                                                                                                             |                   |
|                                                                          | -                                                                                                                                                                               |                                                                                                                             |                   |
|                                                                          |                                                                                                                                                                                 |                                                                                                                             |                   |
|                                                                          |                                                                                                                                                                                 |                                                                                                                             |                   |
|                                                                          |                                                                                                                                                                                 |                                                                                                                             |                   |