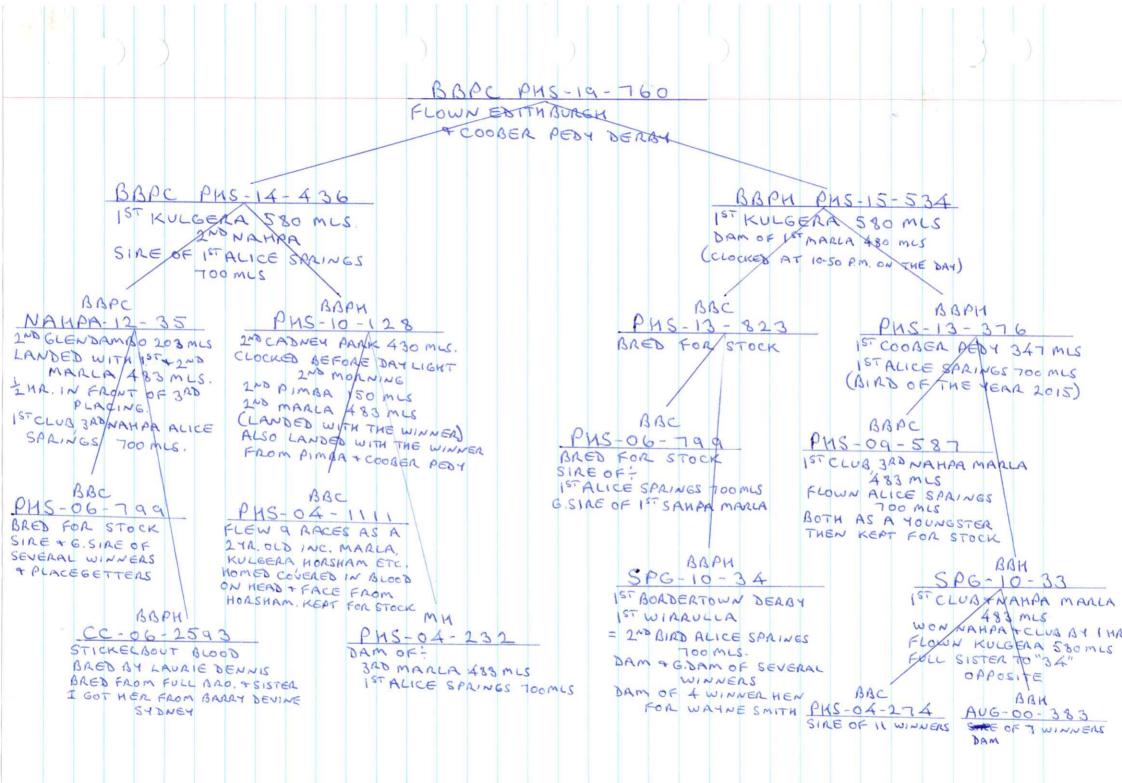

-------------------------------------|-----------------------------------------------------------------------------------------------------------------|--|
|                                                                  | CA-2014-2295 BB HEN<br>Herman 2295 Bred By: Ponderosa Aust<br>DAM & GRAND DAM OF<br>1ST FED 300 MILES<br>1ST FED 240 MILES<br>1ST NATIONAL OPEN TO ALL FEDS<br>2ND FED 240 MILES<br>4TH FED 240 MILES<br>5TH FED 300 MILES<br>2ND FED 400 MILES 12TH NATIONAL<br>OPEN TO ALL FEDS<br>3RD FED 300 MILES<br>5TH FED 300 MILES<br>5TH FED 300 MILES<br>2ND FED 400 MILES 12 NATIONAL<br>3RD FED 350 MILES, UNION DOUBLE<br>CLASSIC , 10 TH FED WPF BREEDERS | BELG-2007-6399390 BLUE BAR COCK<br>Casey Bred By: Herman<br>BELG-2007-6387878 BB HEN<br>Georgia Bred By: Herman |  |

















# **PEDIGREE FORM** GGSire G.SIRE BALAK-16-523 SIRE BBPC " GOODGER" GGDam Ring No: BC Colour: BC Sex: COCK GGSire G.DAM GGDam Bred By : VASILE CUREA DAM (18) SA-16-22751 BBH G.SIRE SA-16-22306 BBC SISTER: 3RD SAHPA COOBER Good BREEDER GGSire GGDam STH SAMPA COOBER PEDY "2020' GGSire G.DAM 19 TH SIRES PRODUCE SA-10 - 36404 BBPH THE TWINS 2021 9TH SAMPA MARLA Good BREEDER GGDam 2021 13TH GLENDANBO

YBC 2022

|                   |                                  | PEDIGREE FORM             | Y          |
|-------------------|----------------------------------|---------------------------|------------|
|                   | SIRE<br>SA - 18 - 22424 BCC      | G.SIRE<br>BCC             | GGSire     |
|                   | SON OF MY GOOD                   | GOODGER X EITZE           | GGDam