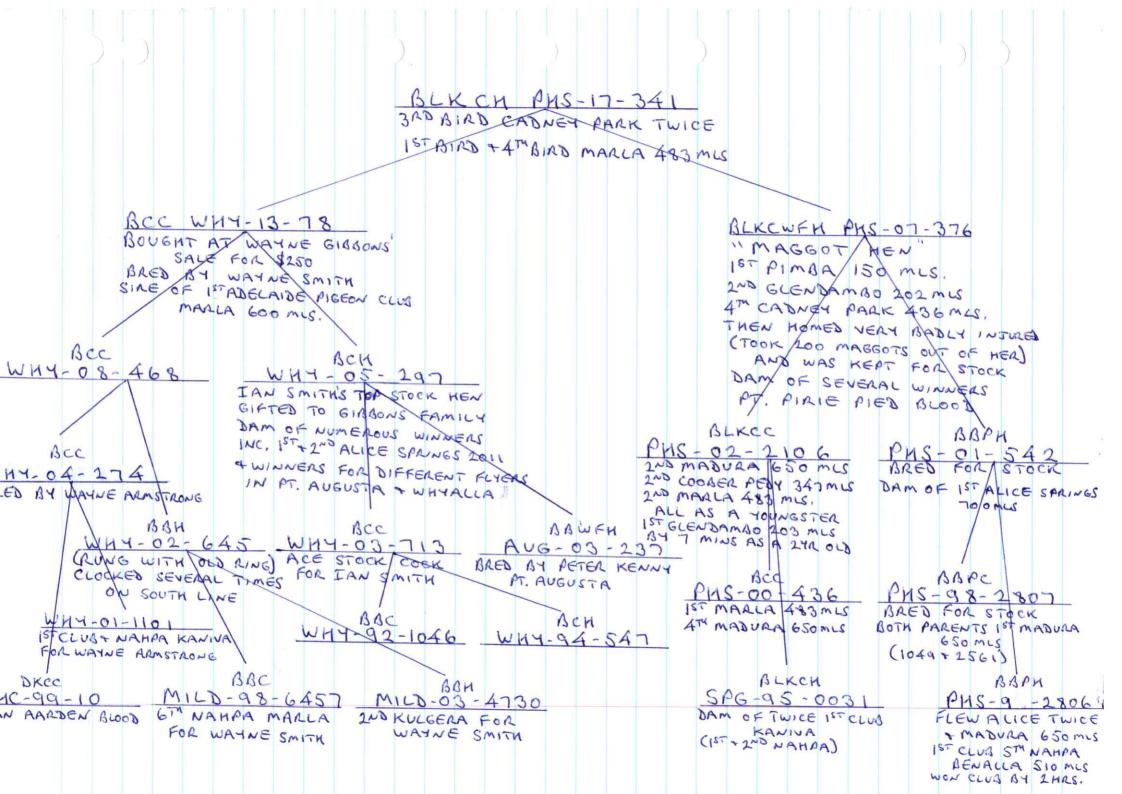

| SA-20-11805 - BC HEN -                                                                                                                        |                                                                                                        |                                                 |                 |
|-----------------------------------------------------------------------------------------------------------------------------------------------|--------------------------------------------------------------------------------------------------------|-------------------------------------------------|-----------------|
|                                                                                                                                               |                                                                                                        |                                                 |                 |
| CRPC-17-2455                                                                                                                                  | -                                                                                                      |                                                 |                 |
| BC COCK<br>Sire of 1st Cadgee,<br>3rd,5th,9th Keith,1st<br>Hamilton sad, 24th s/p<br>Marree. 9th, Tintinara.<br>3rd s/p Piccaninnie<br>Ponds, |                                                                                                        |                                                 |                 |
|                                                                                                                                               |                                                                                                        |                                                 |                 |
|                                                                                                                                               | -                                                                                                      |                                                 |                 |
|                                                                                                                                               |                                                                                                        |                                                 |                 |
|                                                                                                                                               |                                                                                                        |                                                 |                 |
|                                                                                                                                               |                                                                                                        |                                                 |                 |
| SA-17-11330                                                                                                                                   | SA-12-22054 BC                                                                                         | VHA-10-27343 BC                                 |                 |
| BC HEN<br>Bred By: Ross Chapman<br>10th,17th, Hamilton.                                                                                       | Sire of 2nd sahpaTemora,<br>6th,10th,13th,17th sahpa<br>Hamilton,5th,23rd<br>sahpaTerang,sister to 3rd | On Ioan from Colin Walker<br>Superman janssens. |                 |
| 23rd Terang. Dam of 1st<br>Cadgee,3rd,5th,9th                                                                                                 | s/p Willcannia.                                                                                        | VHA -09-27633 BC                                |                 |
| Keith. 24th s/p<br>Marree.1st Hamilton                                                                                                        |                                                                                                        | On loan from Colin Walker                       |                 |
| sad. 3rd s/p Piccaninnie<br>Ponds.                                                                                                            |                                                                                                        | Superman janssens                               |                 |
|                                                                                                                                               |                                                                                                        |                                                 |                 |
|                                                                                                                                               | SA-11-13038 BB                                                                                         | SA-10-29541 BB                                  | MB-01-143 BB    |
|                                                                                                                                               | 2nd Port Fed Nullarbor<br>32nd sahpa. 3th Port fed                                                     |                                                 |                 |
|                                                                                                                                               | Coober pedy. Injured by falcon not raced 2013.                                                         |                                                 | SA-01-31281 BB  |
|                                                                                                                                               | Dam of 1st Port Fed 2nd<br>sahpa Temora 2015. 24th<br>sahpa Moulamein sad.<br>6th,10th,13th,17th sahpa | SA-10-29546 BCP                                 | SA-01-19109 BCP |
|                                                                                                                                               | Hamilton. 5th, 23rd sahpa<br>Terang.                                                                   |                                                 | SA-98-38157 BS  |