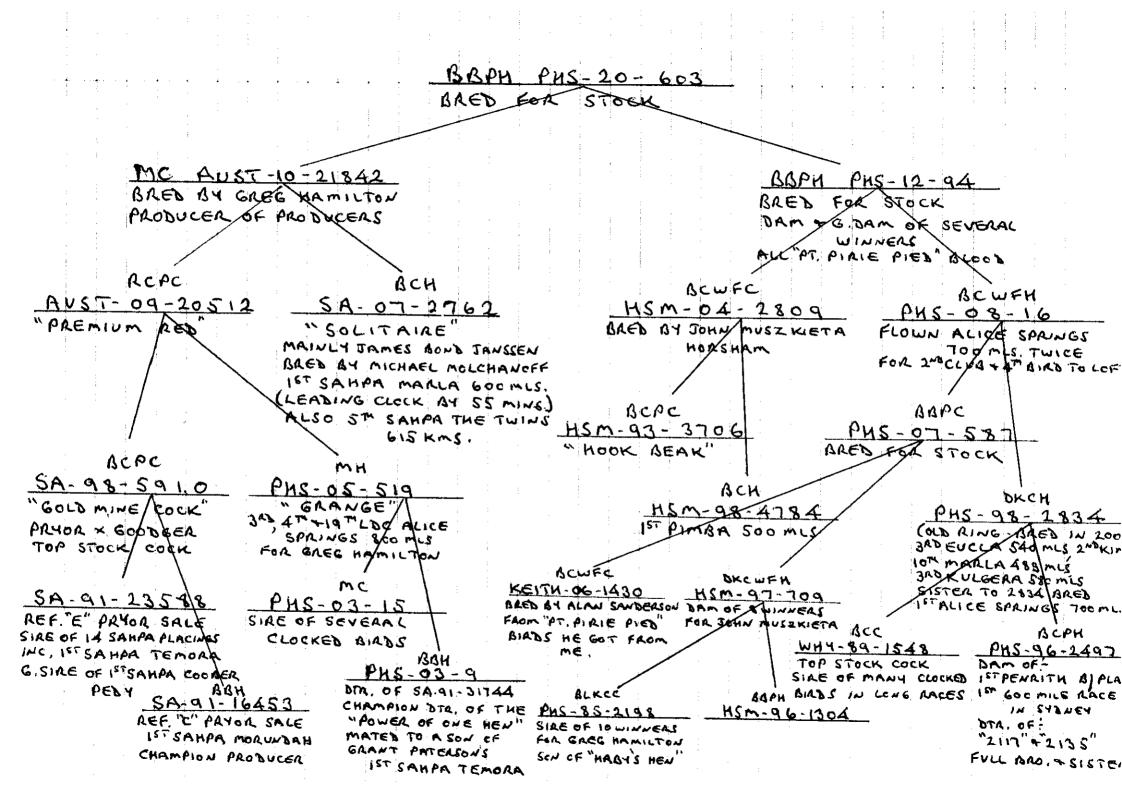

---------------------------------------------|-----------------------------------------------------------------------------------------------------------------|--|
|                                                                  | CA-2014-2295 BB HEN<br>Herman 2295 Bred By: Ponderosa Aust<br>DAM & GRAND DAM OF<br>1ST FED 300 MILES<br>1ST FED 240 MILES<br>1ST NATIONAL OPEN TO ALL FEDS<br>2ND FED 240 MILES<br>4TH FED 240 MILES<br>5TH FED 300 MILES<br>2ND FED 400 MILES 12TH NATIONAL<br>OPEN TO ALL FEDS<br>3RD FED 300 MILES<br>5TH FED 300 MILES<br>5TH FED 300 MILES<br>2ND FED 400 MILES 12 NATIONAL<br>3RD FED 350 MILES, UNION DOUBLE<br>CLASSIC , 10 TH FED WPF BREEDERS | BELG-2007-6399390 BLUE BAR COCK<br>Casey Bred By: Herman<br>BELG-2007-6387878 BB HEN<br>Georgia Bred By: Herman |  |

















# **PEDIGREE FORM** GGSire G.SIRE BALAK-16-523 SIRE BBPC " GOODGER" GGDam Ring No: BC Colour: BC Sex: COCK GGSire G.DAM GGDam Bred By : VASILE CUREA DAM (18) SA-16-22751 BBH G.SIRE SA-16-22306 BBC SISTER: 3RD SAHPA COOBER Good BREEDER GGSire GGDam STH SAMPA COOBER PEDY "2020' GGSire G.DAM 19 TH SIRES PRODUCE SA-10 - 36404 BBPH THE TWINS 2021 9TH SAMPA MARLA Good BREEDER GGDam 2021 13TH GLENDANBO

YBC 2022

|                   |                                  | PEDIGREE FORM             | Y          |
|-------------------|----------------------------------|---------------------------|------------|
|                   | SIRE<br>SA - 18 - 22424 BCC      | G.SIRE<br>BCC             | GGSire     |
|                   | SON OF MY GOOD                   | GOODGER X EITZE           | G