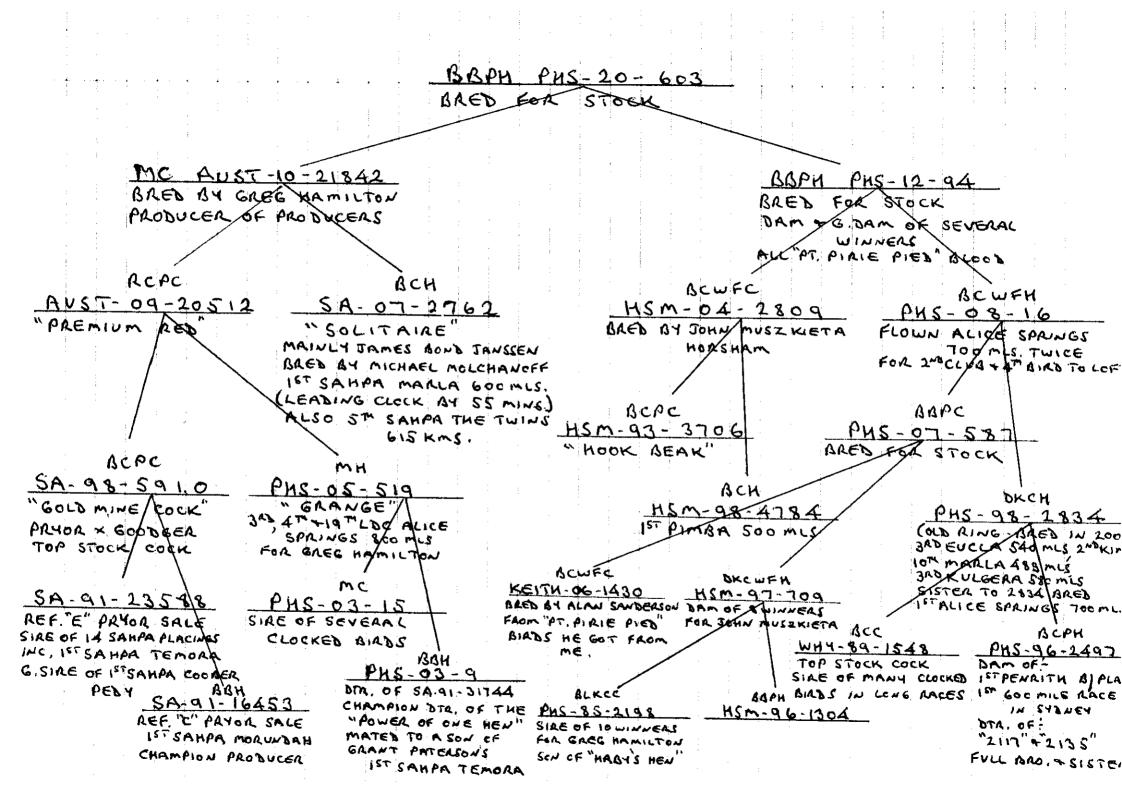

---------------------------------------|-----------------------------------------------------------------------------------------------------------------|--|
|                                                                  | CA-2014-2295 BB HEN<br>Herman 2295 Bred By: Ponderosa Aust<br>DAM & GRAND DAM OF<br>1ST FED 300 MILES<br>1ST FED 240 MILES<br>1ST NATIONAL OPEN TO ALL FEDS<br>2ND FED 240 MILES<br>4TH FED 240 MILES<br>5TH FED 300 MILES<br>2ND FED 400 MILES 12TH NATIONAL<br>OPEN TO ALL FEDS<br>3RD FED 300 MILES<br>5TH FED 300 MILES<br>5TH FED 300 MILES<br>2ND FED 400 MILES 12 NATIONAL<br>3RD FED 350 MILES, UNION DOUBLE<br>CLASSIC , 10 TH FED WPF BREEDERS | BELG-2007-6399390 BLUE BAR COCK<br>Casey Bred By: Herman<br>BELG-2007-6387878 BB HEN<br>Georgia Bred By: Herman |  |

















# **PEDIGREE FORM** GGSire G.SIRE BALAK-16-523 SIRE BBPC " GOODGER" GGDam Ring No: BC Colour: BC Sex: COCK GGSire G.DAM GGDam Bred By : VASILE CUREA DAM (18) SA-16-22751 BBH G.SIRE SA-16-22306 BBC SISTER: 3RD SAHPA COOBER Good BREEDER GGSire GGDam STH SAMPA COOBER PEDY "2020' GGSire G.DAM 19 TH SIRES PRODUCE SA-10 - 36404 BBPH THE TWINS 2021 9TH SAMPA MARLA Good BREEDER GGDam 2021 13TH GLENDANBO

YBC 2022

|                   |                                  | PEDIGREE FORM             | Y          |
|-------------------|----------------------------------|---------------------------|------------|
|                   | SIRE<br>SA - 18 - 22424 BCC      | G.SIRE<br>BCC             | GGSire     |
|                   | SON OF MY GOOD                   | GOODGER X EITZE           | GGDam