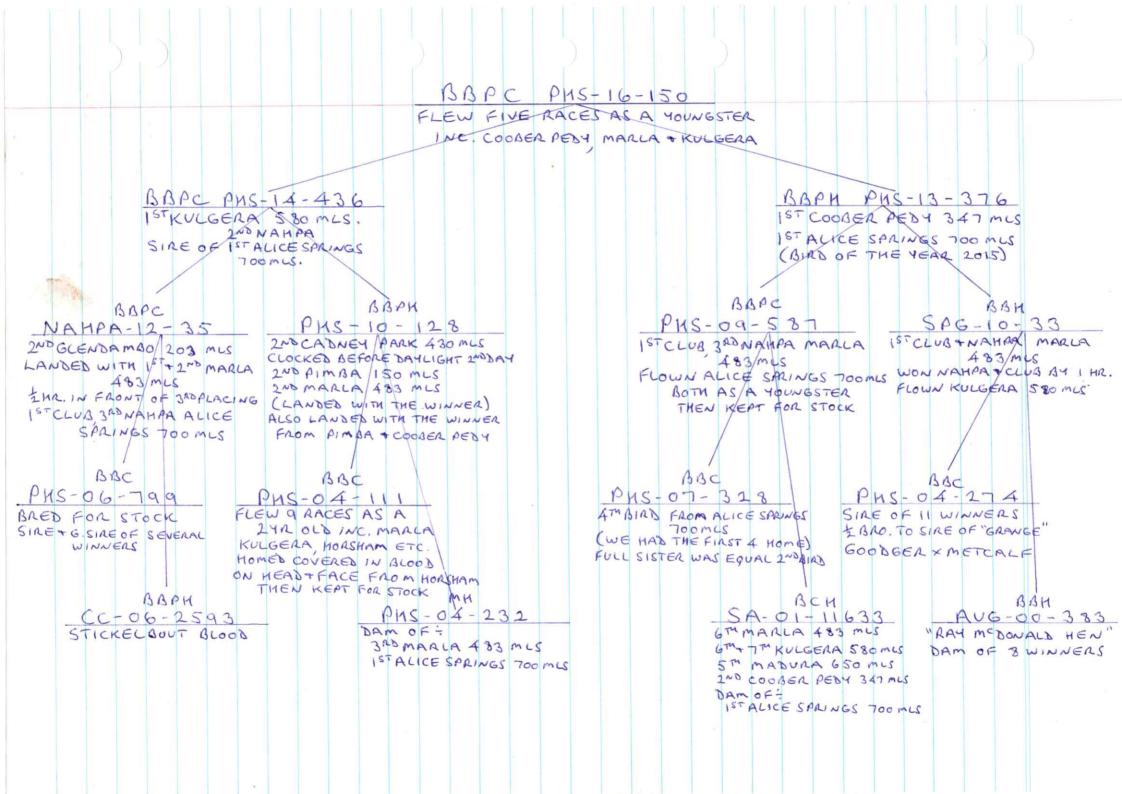

-------------------------------------------|-----------------------------------------------------------------------------------------------------------------|--|
|                                                                  | CA-2014-2295 BB HEN<br>Herman 2295 Bred By: Ponderosa Aust<br>DAM & GRAND DAM OF<br>1ST FED 300 MILES<br>1ST FED 240 MILES<br>1ST NATIONAL OPEN TO ALL FEDS<br>2ND FED 240 MILES<br>4TH FED 240 MILES<br>5TH FED 300 MILES<br>2ND FED 400 MILES 12TH NATIONAL<br>OPEN TO ALL FEDS<br>3RD FED 300 MILES<br>5TH FED 300 MILES<br>5TH FED 300 MILES<br>2ND FED 400 MILES 12 NATIONAL<br>3RD FED 350 MILES, UNION DOUBLE<br>CLASSIC , 10 TH FED WPF BREEDERS | BELG-2007-6399390 BLUE BAR COCK<br>Casey Bred By: Herman<br>BELG-2007-6387878 BB HEN<br>Georgia Bred By: Herman |  |

















# **PEDIGREE FORM** GGSire G.SIRE BALAK-16-523 SIRE BBPC " GOODGER" GGDam Ring No: BC Colour: BC Sex: COCK GGSire G.DAM GGDam Bred By : VASILE CUREA DAM (18) SA-16-22751 BBH G.SIRE SA-16-22306 BBC SISTER: 3RD SAHPA COOBER Good BREEDER GGSire GGDam STH SAMPA COOBER PEDY "2020' GGSire G.DAM 19 TH SIRES PRODUCE SA-10 - 36404 BBPH THE TWINS 2021 9TH SAMPA MARLA Good BREEDER GGDam 2021 13TH GLENDANBO

YBC 2022

|                   |                                  | PEDIGREE FORM             | Y          |
|-------------------|----------------------------------|---------------------------|------------|
|                   | SIRE<br>SA - 18 - 22424 BCC      | G.SIRE<br>BCC             | GGSire     |
|                   | SON OF MY GOOD                   | GOODGER X EITZE           | GGD