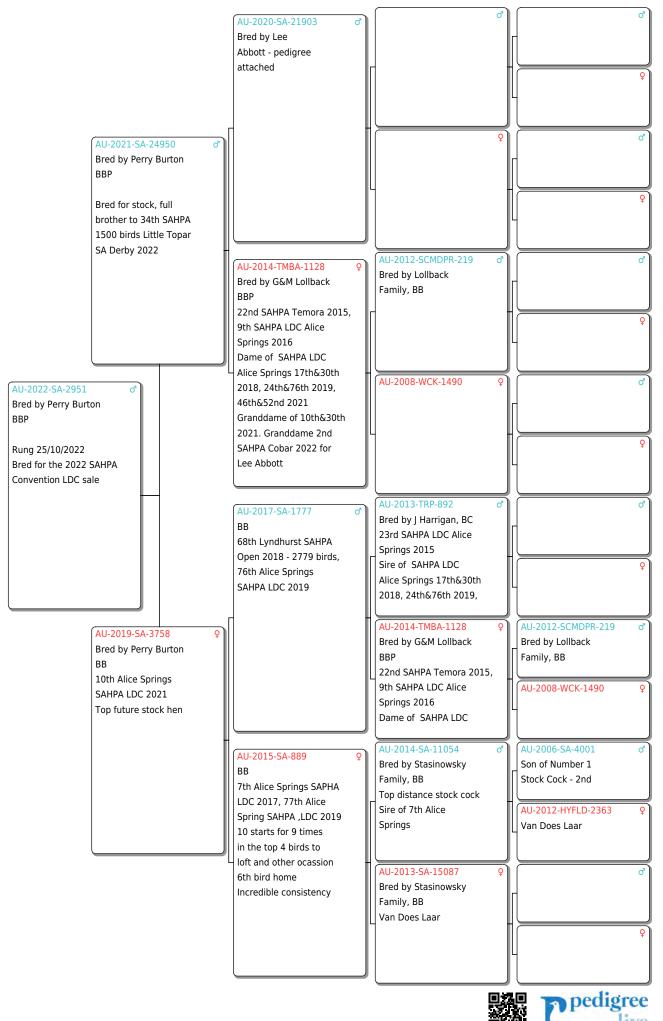

VHA. 20-3943                             | FED SOOMILE 1014 MPM                |                             | G.Grand<br>Dam/  |
| Colour Bhut BAR                               | Dam VHA-16-1498                     | Grand VHA.10-22689          | G.Grand<br>Sire/ |
|                                               | VANDENABERE<br>HOUBEN DORDIN -      | Sire VANDENABEELE<br>HUUBEN | G.Grand<br>Dam/  |
| Sex Cock                                      | BOOTH MATTERNE                      | Grand VHA-09-9179           | G.Grand<br>Sire/ |
| *                                             |                                     | BOOTH DORDIN MATTERNE       | G.Grand<br>Dam/  |

٠.,

Remarks : BRED By J-BRISLIN

Records : LONG DISTANCE BLOOD

Date 22 - 8 - 2022 Signature Burlin

# AU-2022-SA-2951





live

SA-20-21903 - BGZ COCK - Lent to P Burton '21 Sire of 34th SAHPA Little Topar SAD '22 (1500b)for Perry Burton SA-07-03843 BB SA-03-40133 BB SA-10-06282 Bred for Stock Sire of 13th& 34th Alice **BB COCK** Springs-11th & 19th Bred By: B. Abraham SAHPA Marla & 4 th 1st Club 3rd Fed 33rd SAHPA Holbrook SAHPA The Twins '11 (4004b) - 1st Club SA-04-03790 BB Wudina '12 SIRE of 13 SAHPA placings & Dam of 13th& 34th Alice **GSIRE & GGSIRE of 21** Springs - 11th & 19th SAHPA Placings- 5th SAHPA Marla & 4 th Fed 18th SAHPA SAHPA Holbrook Warrnambool SAD '13 -1st Fed 2nd SAHPA SA-1- BBP SA-08-17813 BB Marla '14 (1814b) - 9th Fed 24th SAHPA Marla Bred By: B Goold 2nd SAHPA LDC Alice '15 (2103b) 1st club Doug Green Bloodlines Springs (Butch Abraham) 35th SAHPA Carrieton 3 '16 (2921b) - 14th SD