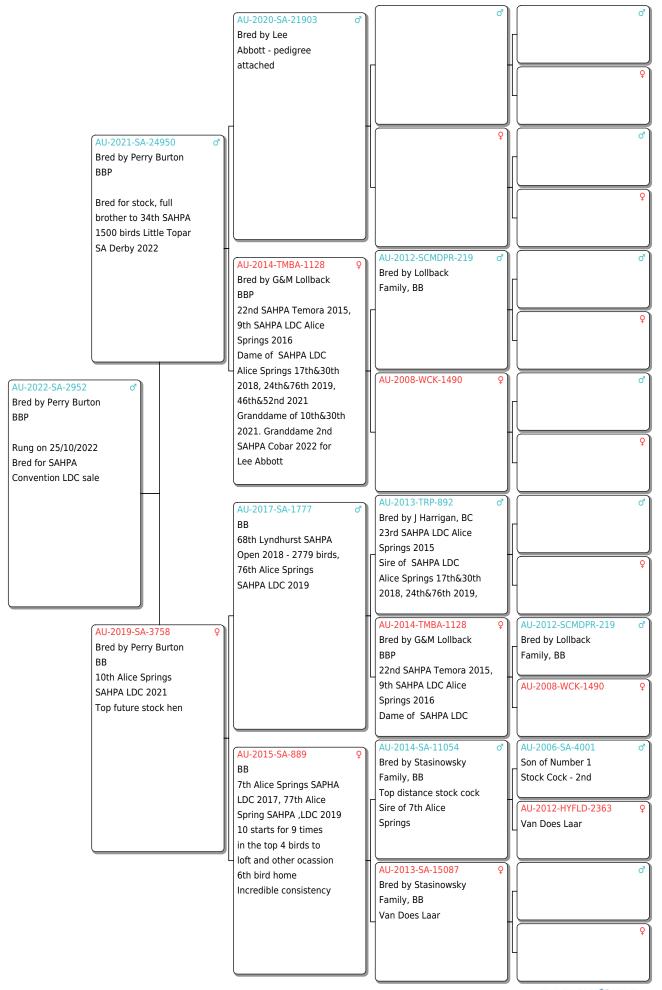

# AU-2022-SA-2952

live

SA-20-21903 - BGZ COCK - Lent to P Burton '21 Sire of 34th SAHPA Little Topar SAD '22 (1500b)for Perry Burton SA-07-03843 BB SA-03-40133 BB SA-10-06282 Bred for Stock Sire of 13th& 34th Alice **BB COCK** Springs-11th & 19th Bred By: B. Abraham SAHPA Marla & 4 th 1st Club 3rd Fed 33rd SAHPA Holbrook SAHPA The Twins '11 (4004b) - 1st Club SA-04-03790 BB Wudina '12 SIRE of 13 SAHPA placings & Dam of 13th& 34th Alice **GSIRE & GGSIRE of 21** Springs - 11th & 19th SAHPA Placings- 5th SAHPA Marla & 4 th Fed 18th SAHPA SAHPA Holbrook Warrnambool SAD '13 -1st Fed 2nd SAHPA SA-1- BBP SA-08-17813 BB Marla '14 (1814b) - 9th Fed 24th SAHPA Marla Bred By: B Goold 2nd SAHPA LDC Alice '15 (2103b) 1st club Doug Green Bloodlines Springs (Butch Abraham) 35th SAHPA Carrieton 3 '16 (2921b) - 14th SDC Parachilna'16 (3432b) -1st Club 1st Fed 3rd SA-06-04817 BB SA-00-01521 BB SAHPA Marla '16 (1962b) - 2nd Fed 25th SAHPA Mt Gambier SAD 17 (1229b) landed SA-98-20722 BB with 2 loftmates - 3rd Fed 38th SAHPA Mt SA-07-03843 BB SA-10-06282 BB SA-11-23878 SA-03-40133 BB Old Ring 16/17 stock Bred for Stock Bred By: B. Abraham BGZ HEN 1st Club 3rd Fed 33rd Bred By: L. Abbott SA-04-03790 BB SAHPA The Twins '11 Bred for Stock Old Ring (4004b) - 1st Club Wudina 16/17 '12 SIRE of 13 SAHPA placings & GSIRE & SA-08-17813 BB SA-1-BBP GGSIRE of 21 SAHPA Placings- 5th Fed 18th 2nd SAHPA LDC Alice SAHPA Warrnambool Springs (Butch Abraham) SAD '13 - 1st Fed 2nd SA-06-04817 BB SAHPA Marla '14 (1814b) -9th Fed 24th SAHPA Marla SA-10-09500 BC SA-15-29425 BGZ SA-04-17114 BC Bred By: L.Abbott & Son Bred By: L.Abbott & Son SIRE, GSIRE of 12 SAHPA DAM of 2nd Fed 25th SA-07-12130 BGZ placings SAHPA Mt Gambier SAD Sire1st Club 30th SDC '17 (1229b) landed with Hawker 1 '14 (3112b) Fed Winner - 2nd club 3rd Fed 38th SAHPA Mt SA-10-09450 BGZ AUST-09-2672 RC Gambier 1 '17 1168b -1st Club 3rd Fed 11th Bred By: L.Abbott & Son SAHPA MtGambier 2 15th & 9th SALDC Alice (1064b) - 18th SAHPA Mt SA-07-12130 BGZ Springs '12/'14 - 25th Gambier 2 '17 (1064b) -SAHPA Marla '12 (2379b) 12th Fed 17th SAHPA 980km -1st Cl Carrieton -