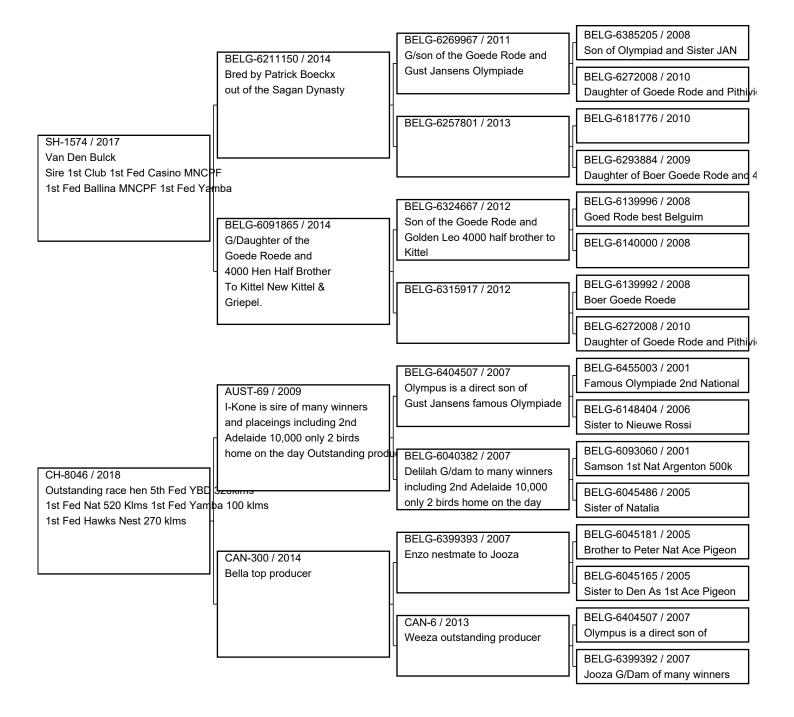

| SA-97-02318 BB                     |
|                                                                                                      |                                                                                                                    | Dam of 8th SAHPA LDC<br>Alice Springs GDam of<br>21st SALDC Alice Springs<br>'21 - 2nd SAHPA Cobar<br>Grand National '22 beaten | SA-94-05275 BC                     |

### Pedigree of:

### CH-53 / 2021

#### GREG AGIUS SAWTELL

#### 0425277542

#### Blue Bar - Cock Flew through 2022 season brother and 1/2 brother to fed winners



### Pedigree of:

### CH-74 / 2021

#### GREG AGIUS SAWTELL

#### 0425277542

#### Mealy - Cock Raced 2022 season nestmate was 1st Fed Yamba



|                                   |                                                                                                  | Grandsire                                                                                                                                                                                                                                                                               | [ ] [ ] [] ] [] ] [] ] [] ]                                               |
|-----------------------------------|--------------------------------------------------------------------------------------------------|-----------------------------------------------------------------------------------------------------------------------------------------------------------------------