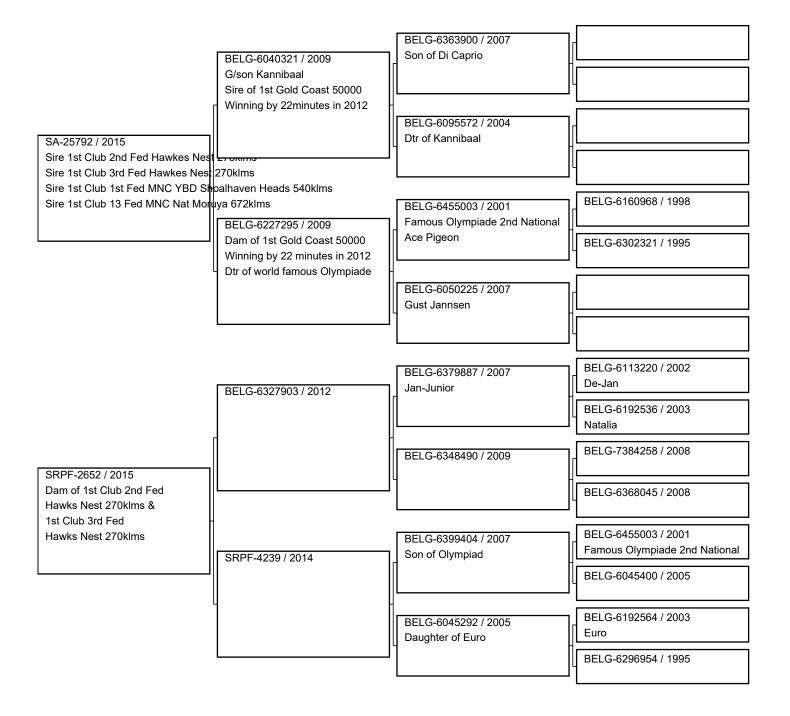

Gambier SAD '20 (1212b) -                                                    | SA-05-16009 BCP                                                                                                                 | SA-97-02318 BB                     |
|                                                                                                      |                                                                                                                    | Dam of 8th SAHPA LDC<br>Alice Springs GDam of<br>21st SALDC Alice Springs<br>'21 - 2nd SAHPA Cobar<br>Grand National '22 beaten | SA-94-05275 BC                     |

### Pedigree of:

### CH-53 / 2021

#### GREG AGIUS SAWTELL

#### 0425277542

#### Blue Bar - Cock Flew through 2022 season brother and 1/2 brother to fed winners



### Pedigree of:

### CH-74 / 2021

#### GREG AGIUS SAWTELL

#### 0425277542

#### Mealy - Cock Raced 2022 season nestmate was 1st Fed Yamba



|                                   |                                                                                                  | Grandsire                                                                                                                                                                                                                                                                               | [ ] [ ] [] ] [] ] [] ] [] ]                                               |
|-----------------------------------|--------------------------------------------------------------------------------------------------|-----------------------