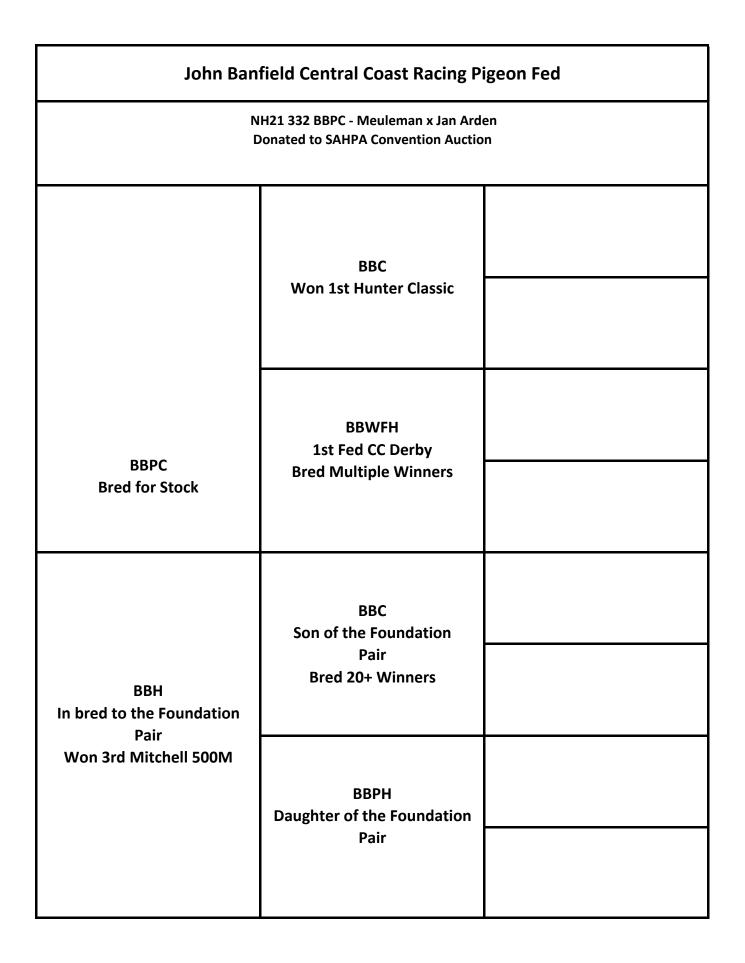

of PLACED THEN STOPPED AT 553KS 2ND CLUB 659 K'S 17309-09 BB SISTER IST CANBURRA SALK 982K 26th ALICE SPRINGS 1357 KG FLOWN 553KS THEN BROTHER STH SAAR HOLBROOK 80215 Ring No. 1302 - 5422 STOPP SISTER 2ND SAHPHA COOKER PEDY 758" GREAT. 840 MILES 19/RS S9 MINUTES PRODUCER SISTER 16th SALDE CANBERA 982" Ign SAHA MOULTMEIN SOT" 2" Grandent SAHPA 715 K Color Blokiz 20573-18 SIRE OF 2NDCNUB 659 KB 23707-SA 18 B GRIZZUE FEN bex. SON OF IST SALDE SPREYTON Bam SIRE OF CHOCKED BIED COOPER Redy 23RD SAHRA MARLA 995 2511 KS Gatched 24 Sept 2022 22087 - SA 20 B GRILLE CLOCKED MARKEE 621KS Bred by BRONTE Granddam ANDREWARTAA 16066 - SA 13 BC 23EP SAHPA TEMORA 2014 IST SAHPA DENTLIQUIN 2015 DAM OF 3RD SAHPA LYNDHURST OPEN SS3 3" SAHPA LYNDHURST OPEN 335 36th SAHPA COORDR PEDY 771 PLUS G. DAY OF BAILTA



| VANDENABELLE<br>HOUBEN DOR DIN | sire 144.15-9728 | Grand VHA. 10-22689   | G.Grand<br>Sire/      |
|--------------------------------|------------------|-----------------------|-----------------------|
| Pigeon BOOTH MATTERNE          | VANDENABELE      | Sire HOUBEN           | G. Grand<br>Dam/      |
|                                | BOOTH MATTERNE   | Grand VHA.09-9179     | G.Grand<br>Sire/      |
| Ring V <u>HA-20-3931</u>       |                  | BOOTH DORDIN MATTERNE | G.Grand<br>Dam/       |
| Colour BLUE BAR                | Dam VHA 14-7685  | Grand 1/HA.03-13425   | G.Grand<br>Sire/      |
| colour <u>10</u>               | VANDENABERLE     | Sire VANDEN ABEELE    | G.Grand<br>Dam/       |
| Sex Cody                       | HOUBEN           | Grand VHA-10-15412    | G. Gra