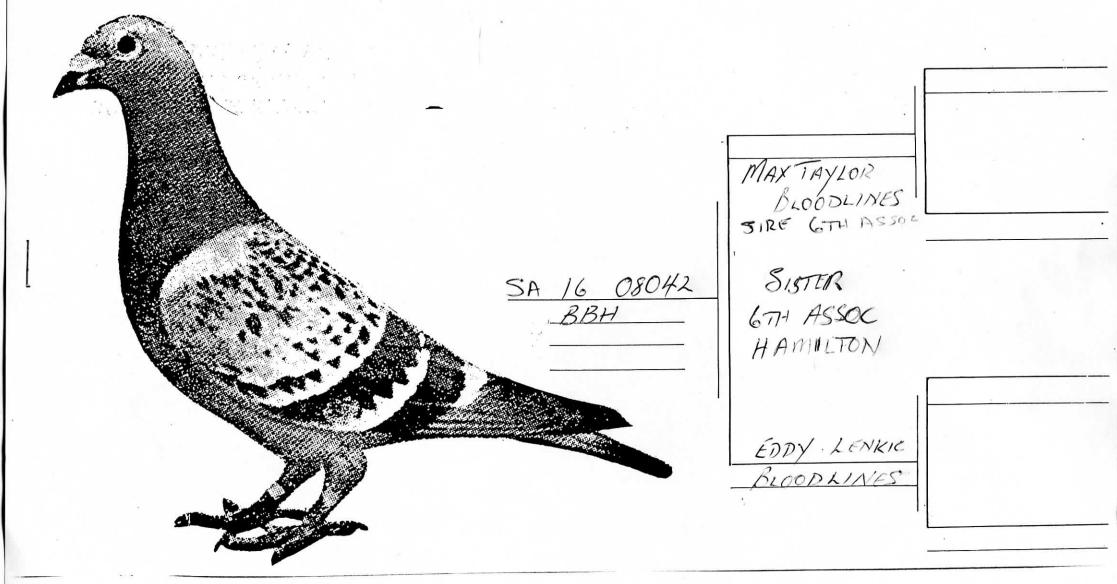

|
|                                 | DAM SAZI 9251  BLUE CHECKER PIED  NEST MATE TO 5th  SAHPA REDCLIFFS  SAZI 9252  FULL SISTER TO 16th  SAHPA REDCLIFFS SAZI 9269  RACED NE LINE 2022  RACED SIRES, CLOCKED  IN MORNING AFTER AT  G:20 am. | RACED SE LINE IN 2020  BLUE CHECKER  G.DAM AJST 16 092                                    | GGSINO SALO 08624-BCC BOUGHT AT SAHPA TOP 30 SALE - ROSS CHAPMAN.  GGDAM SAIS 3806-BCH 8th SAHPA 2019 YBC  BRED BY PETER BURKE.  GGSINO GC 14 3893 BBC  FLOWN ALL STAGES OF GC \$50,000. 26th IN MAIN RACE, 2015  GGDAM SAIH 19703-BBH  BRED FOR STOCK  - FULL SISTER TO "GOUD AS GOLD" 1st CEOUNA 540 KM. |



SLAVKO PILHSCIC.



# Pedigree for pigeon: SA 21 4804

## SA 13 14724

Hereman Ceusters Blue Barred

Sire of 8th & 12th SAHPA Mt Gambier SAD 2020, 1st Westline series Kimba 2021, 3rd Westline series Wudina 2021, 25th SAHPA The Twins 5 bird, 17th SAHPA Allendale 2 2020.G/Sire 3rd SAHPA Farina 2021.

## SA 21 4804

Heremans x VDBulck Blue Cheq Pied Cock

# WPF 17 13240 " Miss Livingston " Heremans Van Den Blue Barred Pied Dam of 8th & 12th SAHPA Mt

Dam of 8th & 12th SAHPA Mt Gambier SAD 2020, 1st Westline series Kimba 2021, 3rd Westline series Wudina 2021, 25th SAHPA The Twins 5 bird, 17th SAHPA Allendale 2 2020.G/Dam 3rd SAHPA Farina 2021.

Andrews Farm South Australia phone : 0424 030 375 Grovelofts

#### SA 12 14039

" Leonardo "

Heremans Ceusters Blue Barred

Line bred to "Euro " Top winning lines of He