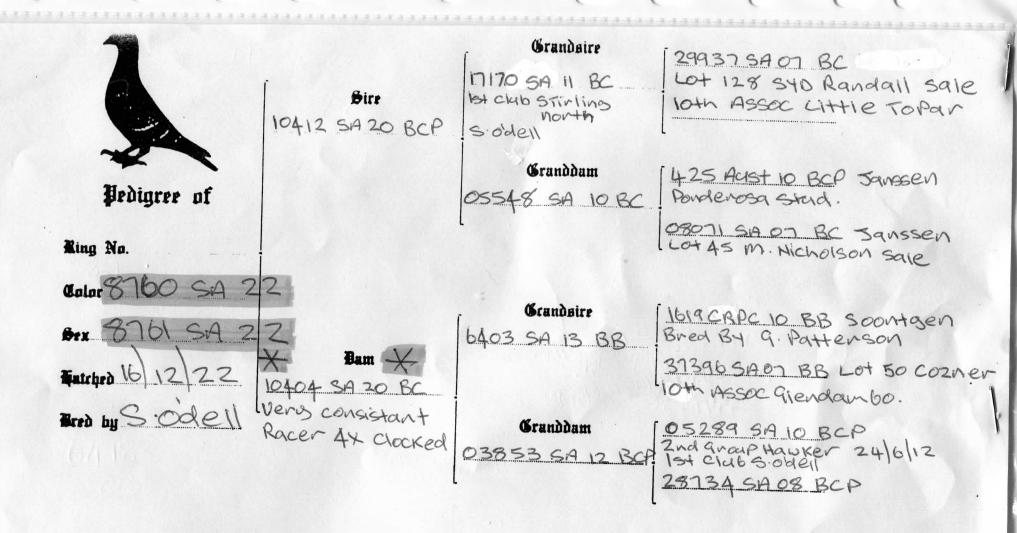

na 2011 8th Sapha Glendambo 10 bird 2011 Dam of :-

7th Sahpa Parachilna 2011 half sister to 1st Sahpa Alice Springs 2011 and 3rd Sahpa Coober Pedy 2 2012

SA05 22342

Strain: Goodger/Pryor

Color: BCP

Sire of 1st Alice Springs 2011. A 10th SAHPA (SA07 21972) Para 8th Glendambo 10-bird 2011) and

SA01 01701

Strain: P. D. White lot 71 P.D. White sale Dam of :- SA07 21972 10th Sahpa Parachilna 2011 8th Sapha Glendambo 10 bird 201

SIRE

5019 12780 BB (

clocked 5.34 MARLA 2020

SA15 18804

Tunny 2015 Team.

SA17 14937

Strain: Tunbridge

Color: BBP

Tunbridge - 2Tst SAHPA SAD Derby. Sth

Group Benalla 2019:

SA10 03669



\* Fall sisister flew 1st club cowangle for Wallace & Double. Clocked again with their read bird modernmein perby.

Another fall sister bred 1st club Coombah II for me.



\* Fall sisister flew 1st club cowangle for Wallace & Double. Clocked again with their read bird modernmein perby.

Another fall sister bred 1st club Coombah II for me.

|                                 | LELLI - SA 22 7799                                                                                                                                                                                      | PEDIGREE FORM                                                                             | PT ADEL RACING PIGEON CLUB