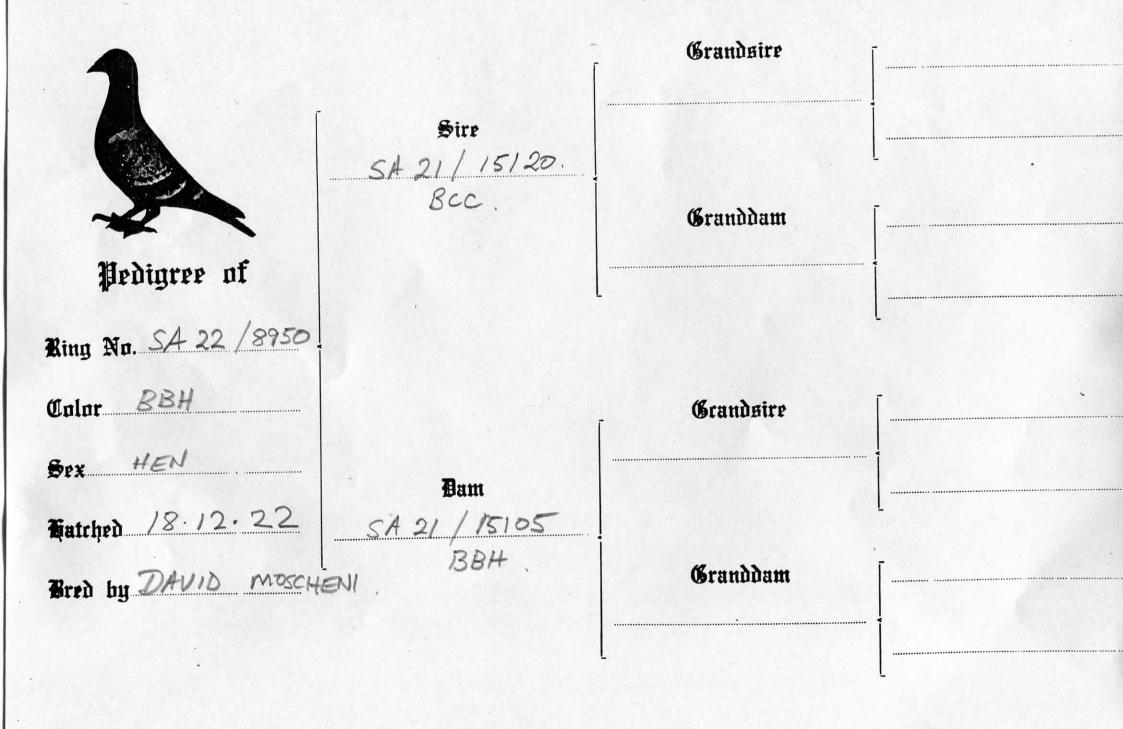

For:

King No. 84195A22 Color B.B. HEN Sex Fatched.

Sire 04252 SA 17BCC W. MARKOU Dam 132268A 15 BBH

20945 SA14BCC

20920 SA 14BBPH Grandsire 05645 Granddam 05661

Grandsire

Granddam

G. NELSON DAM IST. SAMPA 02550 BOORDORBAN 31986 34964

MARCHANT.

Pedigree of

Ring No. 8420 SA22 Color BB Hatched.

|                  | 20945 SA14BEC               |                                    |
|------------------|-----------------------------|------------------------------------|
| Sire             |                             | G. NELSON                          |
| 04252 SAIT BCC   |                             |                                    |
| W, MARICOU       | Granddam<br>20920 SA14 BBPH |                                    |
|                  |                             | DAM OF LST SAHPA<br>HAMILTON       |
|                  | Crandsire                   | 02550                              |
|                  | 05645                       |                                    |
| 13226 SA15, BBH. |                             | 10995.<br>IST SAMPA-<br>BOORGORBAN |
|                  | <i>((</i> ,,), <i>(</i> ,)  | 31986                              |

05661

Grandsire

MARCHANT.

86

34964