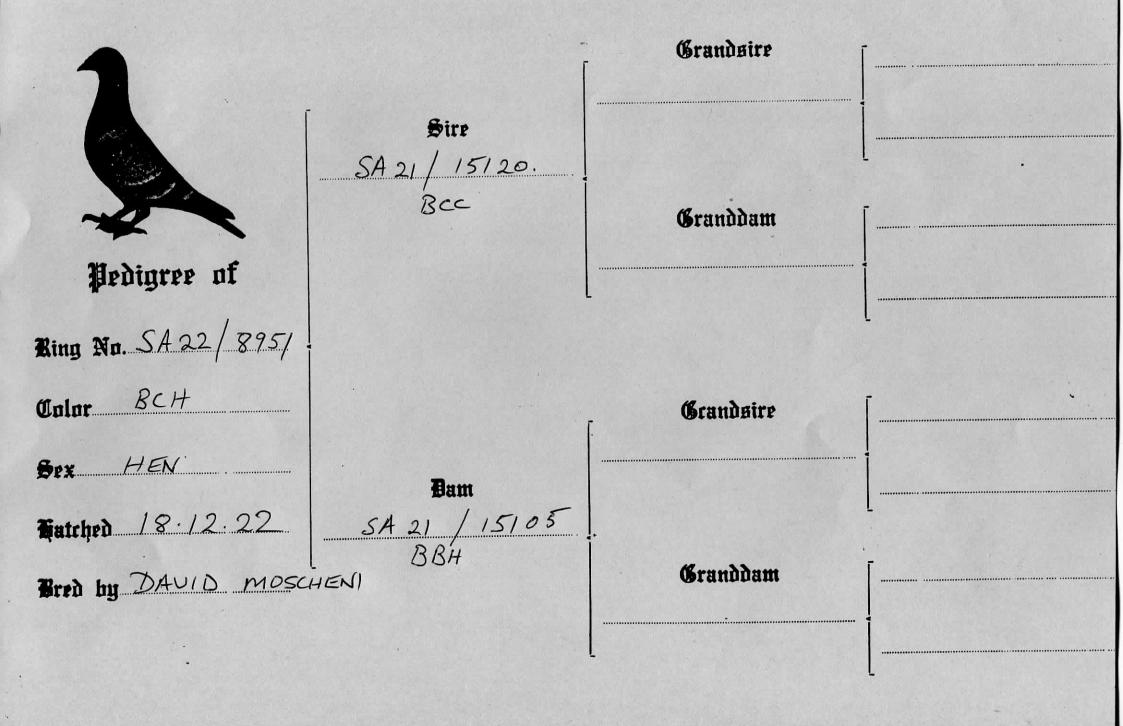

For:

King No. 84195A22 Color B.B. HEN Sex Fatched.

Sire 04252 SA 17BCC W. MARKOU Dam 132268A 15 BBH

20945 SA14BCC

20920 SA 14BBPH Grandsire 05645 Granddam 05661

Grandsire

Granddam

G. NELSON DAM IST. SAMPA 02550 BOORDORBAN 31986 34964

MARCHANT.

Pedigree of

Ring No. 8420 SA22 Color BB Hatched.

|                  | 20945 SA14BEC               |                                    |
|------------------|-----------------------------|------------------------------------|
| Sire             |                             | G. NELSON                          |
| 04252 SAIT BCC   |                             |                                    |
| W, MARICOU       | Granddam<br>20920 SA14 BBPH |                                    |
|                  |                             | DAM OF LST SAHPA<br>HAMILTON       |
|                  | Crandsire                   | 02550                              |
|                  | 05645                       |                                    |
| 13226 SA15, BBH. |                             | 10995.<br>IST SAMPA-<br>BOORGORBAN |
|                  | <i>((</i> ,,), <i>(</i> ,)  | 31986                              |

05661

Grandsire

MARCHANT.

86

34964