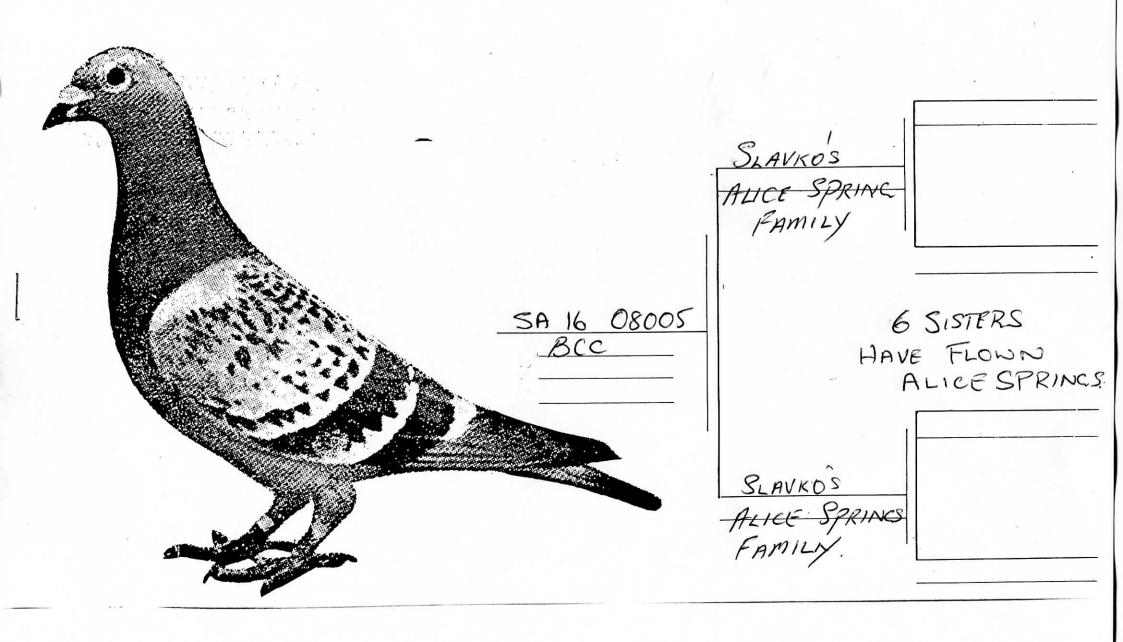

|
|                                 | DAM SAZI 9251  BLUE CHECKER PIED  NEST MATE TO 5th  SAHPA REDCLIFFS  SAZI 9252  FULL SISTER TO 16th  SAHPA REDCLIFFS SAZI 9269  RACED NE LINE 2022  RACED SIRES, CLOCKED  IN MORNING AFTER AT  G:20 am. | RACED SE LINE IN 2020  BLUE CHECKER  G.DAM AJST 16 092                                    | GGSINO SALO 08624-BCC BOUGHT AT SAHPA TOP 30 SALE - ROSS CHAPMAN.  GGDAM SAIS 3806-BCH 8th SAHPA 2019 YBC  BRED BY PETER BURKE.  GGSINO GC 14 3893 BBC  FLOWN ALL STAGES OF GC \$50,000. 26th IN MAIN RACE, 2015  GGDAM SAIH 19703-BBH  BRED FOR STOCK  - FULL SISTER TO "GOUD AS GOLD" 1st CEOUNA 540 KM. |



SLAVKO PILHSCIC.



# Pedigree for pigeon: SA 21 4804

## SA 13 14724

Hereman Ceusters Blue Barred

Sire of 8th & 12th SAHPA Mt Gambier SAD 2020, 1st Westline series Kimba 2021, 3rd Westline series Wudina 2021, 25th SAHPA The Twins 5 bird, 17th SAHPA Allendale 2 2020.G/Sire 3rd SAHPA Farina 2021.

## SA 21 4804

Heremans x VDBulck Blue Cheq Pied Cock

# WPF 17 13240 " Miss Livingston " Heremans Van Den Blue Barred Pied Dam of 8th & 12th SAHPA Mt

Dam of 8th & 12th SAHPA Mt Gambier SAD 2020, 1st Westline series Kimba 2021, 3rd Westline series Wudina 2021, 25th SAHPA The Twins 5 bird, 17th SAHPA Allendale 2 2020.G/Dam 3rd SAHPA Farina 2021.

Andrews Farm South Australia phone : 0424 030 375 Grovelofts

#### SA 12 14039

" Leonardo "

Heremans Ceusters Blue Barred

Line bred to "Euro " Top