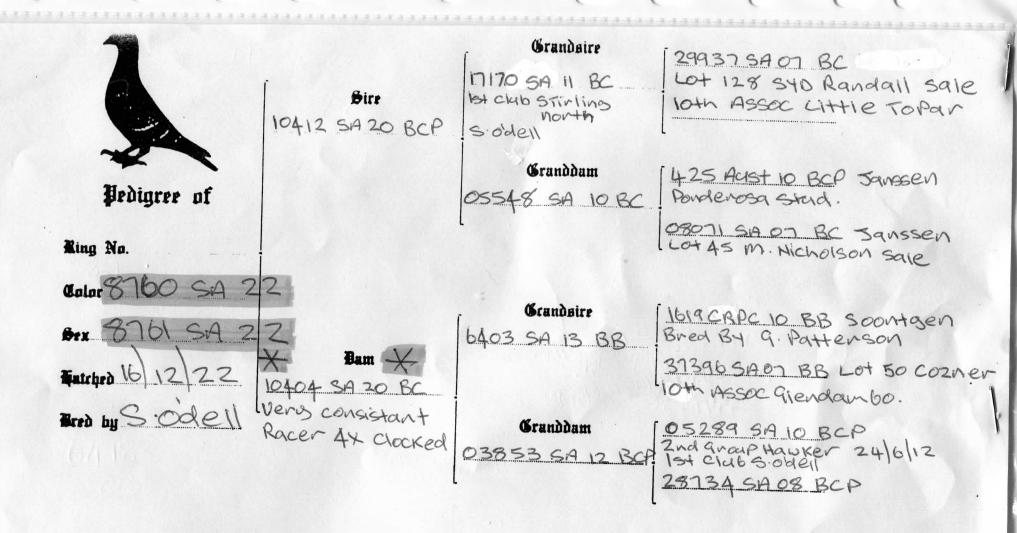

amily in Cocks Special race from Coober Pedy clocked at 6.13 am. Sire of 12780 SA19 35th Assoc 5-bird from The

SA07 21972

Strain: Hamilton/pryor/white 10th Sahpa Parachilna 2011 8th Sapha Glendambo 10 bird 2011 Dam of :-

7th Sahpa Parachilna 2011 half sister to 1st Sahpa Alice Springs 2011 and 3rd Sahpa Coober Pedy 2 2012

SA05 22342

Strain: Goodger/Pryor

Color: BCP

Sire of 1st Alice Springs 2011. A 10th SAHPA (SA07 21972) Para 8th Glendambo 10-bird 2011) and

SA01 01701

Strain: P. D. White lot 71 P.D. White sale Dam of :- SA07 21972 10th Sahpa Parachilna 2011 8th Sapha Glendambo 10 bird 201

SIRE

5019 12780 BB (

clocked 5.34 MARLA 2020

SA15 18804

Tunny 2015 Team.

SA17 14937

Strain: Tunbridge

Color: BBP

Tunbridge - 2Tst SAHPA SAD Derby. Sth

Group Benalla 2019:

SA10 03669



\* Fall sisister flew 1st club cowangle for Wallace & Double. Clocked again with their read bird modernmein perby.

Another fall sister bred 1st club Coombah II for me.



\* Fall sisister flew 1st club cowangle for Wallace & Double. Clocked again with their read bird modernmein perby.

Another fall sister bred 1st club Coombah II for me.

|                                 | LELLI - SA 22 7799                                                                                                                                                                                      | PEDIGREE FORM                                                                             | PT ADEL RACING PIGEON CLUB