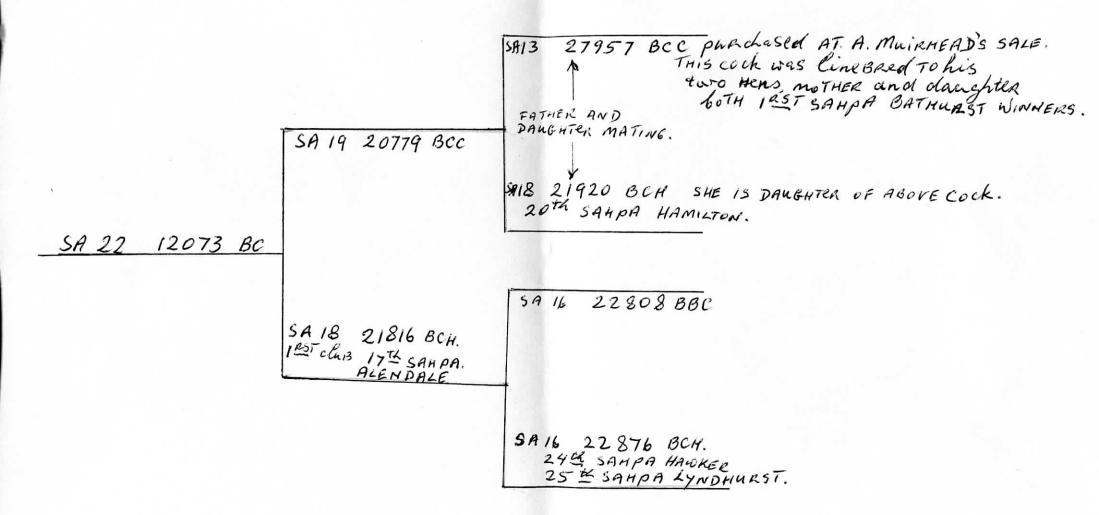

For:

King No. 84195A22 Color B.B. HEN Sex Fatched.

Sire 04252 SA 17BCC W. MARKOU Dam 132268A 15 BBH

20945 SA14BCC

20920 SA 14BBPH Grandsire 05645 Granddam 05661

Grandsire

Granddam

G. NELSON DAM IST. SAMPA 02550 BOORDORBAN 31986 34964

MARCHANT.

Pedigree of

Ring No. 8420 SA22 Color BB Hatched.

|                  | 20945 SA14BEC               |                                    |
|------------------|-----------------------------|------------------------------------|
| Sire             |                             | G. NELSON                          |
| 04252 SAIT BCC   |                             |                                    |
| W, MARICOU       | Granddam<br>20920 SA14 BBPH |                                    |
|                  |                             | DAM OF LST SAHPA<br>HAMILTON       |
|                  | Crandsire                   | 02550                              |
|                  | 05645                       |                                    |
| 13226 SA15, BBH. |                             | 10995.<br>IST SAMPA-<br>BOORGORBAN |
|                  | <i>((</i> ,,), <i>(</i> ,)  | 31986                              |

05661

Grandsire

MARCHANT.

86

34964