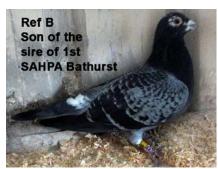

"05622" is granddam of Peter Virgon'as (Colac, Vic.) "Hop the Water Classic" winner \$20,000 in 2010

**Ref B:** SA90 1902 BBH. 1<sup>st</sup> SAHPA Bathurst

1991. Distance 1018 km. **Sire:** SA87 17367 BCPC **Dam:** SA87 17384 BCH.

We purchased these birds at Kakoschke Sale in 1990. Their pedigree has bloodlines 1<sup>st</sup> LDC Rawlinna 1320 km, 1<sup>st</sup> SAHPA Bathurst '87, 1<sup>st</sup> LDC Sydney 1190 km. Kakoschke dam line Keith Pryor 1<sup>st</sup> LDC Tamworth 1200 km, 1<sup>st</sup> LDC Alice

Springs. A classic long distance pedigree. The "Bathurst" winner was a grand-daughter to these birds. She was a young hen racing in open company and won by 1 hour and a few minutes. She peaked into condition after a 15 hour fly from Morundah 705 kms. Velocity from Bathurst 1082 mpm.

It was reported to me when she was sold on to a fancier in Sydney her blood was in a 600 mile winner over there.

The Bathurst blood is in our Canberra birds 963 km 19 and 20 hrs. The only loft in Adelaide with 2 birds (4 sent).