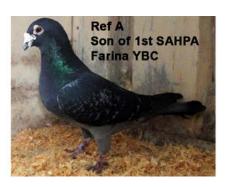

Just to name a few. For fastest in state: Fastest in State Parachilna 420 km 2004 mpm 7,000 birds Fastest in State Carrieton 277 km 896 mpm 4 hrs 56 mins. 2010

**Ref A:** The magnificent bloodline "477" Allen Goodger. SA81 477 BCPC.

**Sire:** SA80 37337 BCC. Half brother to W. Walford's 1<sup>st</sup> SAHPA Little Topar 480 km.

**Dam:** Unrung 1980 BCPH. Grand-daughter 1<sup>st</sup> SAHPA Cook.

We purchased a daughter SA88 19304 BCPH and grand-daughter SA89 43405 BCH at Graeme and the late Ron Eitzen's sale in 1993. Our fortunes changed with the introduction of these birds into

our stock loft. SA88 19304 BCPH when mated to SA87 40834 BCC, son of Ref A "The Champion Marchant Cock". They bred us SA97 05622 BCPH 1<sup>st</sup> SAHPA Farina YBC 520 km 5720 birds, vel. 2023 mpm. Her brothers bred on for other fancies. "05622" son and grand-sons all bred SAHPA placed birds for us. A grand son SA00 42891 BCPC (Lot 102) when mated to her bloodline John Pryor's 1<sup>st</sup> SAHPA Morundah is grandsire 1<sup>st</sup> SAHPA Lyndhurst Open for B. & F. King (4595 birds). 05622 sister SA97 30712, dam of our 1<sup>st</sup> SRC Alice Springs 1317 km. On the dam line SA06 24397 BCPH (Lot 23) when mated to 4<sup>th</sup> 10,000 produced 27<sup>th</sup> SAHPA Lyndhurst 500 km. Another daughter (Lot 34) 7<sup>th</sup> Club Nth. Suburban top 20 approx. SAHPA 6,500 birds a week or so back. There is more in the catalogue.

"05622" is granddam of Peter Virgon'as (Colac, Vic.) "Hop the Water Classic" winner \$20,000 in 2010

**Ref B:** SA90 1902 BBH. 1<sup>st</sup> SAHPA Bathurst

1991. Distance 1018 km. **Sire:** SA87 17367 BCPC **Dam:** SA87 17384 BCH.