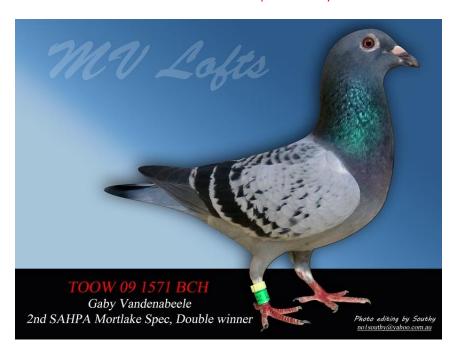

VHA 04 13648 BBC "Rambo" Lot 35 . Gaby Vandenabeele. Son of Wittenbuik Star & Blue Kadet

TWBA 09 1571 BCH  $2^{nd}$  &  $3^{rd}$  SAHPA 2011, Lot 47 . G/dtr of Lot 6 No 1 Hen.

AUST 10 19208 BCH 2<sup>nd</sup> SAHPA Lyndhurst YBC 2011 Lot 44.