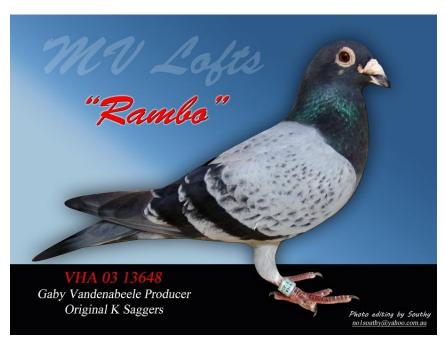

VHA 04 13648 BBC "Rambo" Lot 35 . Gaby Vandenabeele. Son of Wittenbuik Star & Blue Kadet

TWBA 09 1571 BCH  $2^{nd}$  &  $3^{rd}$  SAHPA 2011, Lot 47 . G/dtr of Lot 6 No 1 Hen.

AUST 10 19208 BCH 2<sup>nd</sup> SAHPA Lyndhurst YBC 2011 Lot 44.