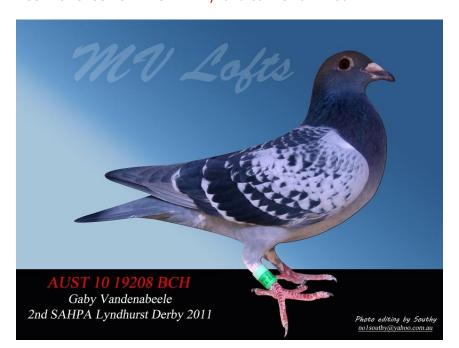

VHA 04 13648 BBC "Rambo" Lot 35 . Gaby Vandenabeele. Son of Wittenbuik Star & Blue Kadet

TWBA 09 1571 BCH  $2^{nd}$  &  $3^{rd}$  SAHPA 2011, Lot 47 . G/dtr of Lot 6 No 1 Hen.

AUST 10 19208 BCH 2<sup>nd</sup> SAHPA Lyndhurst YBC 2011 Lot 44.